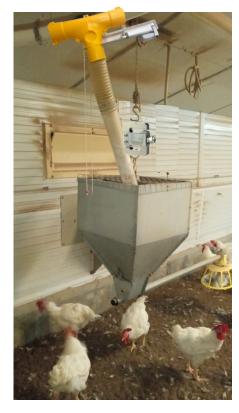

## The AGM 404 Male feed hopper weigher

The AGM 404 male feed hopper weigher can control up to 4 male feed hopper.

The AGM 404 male feeder hopper weigher is capable of filling as many as 4 feed hoppers, each with varying feed amounts, designed specifically for controlled feeding of breeder males.

The system allows for customization of both the filling duration and the feed volume for each individual hopper.

Utilizing a real-time clock, the AGM 404 manages the male feeder auger line operations.

It also controls the feed valves positioned above each hopper. For accurate weighing, each hopper is suspended from a load cell.