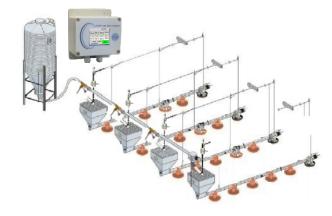

## The AGM 404 Male feed hopper weigher

The AGM 404 male feed hopper weigher can control up to 4 male feed hopper.

The AGM 404 male feeder hopper weigher is capable of filling as many as 4 feed hoppers, each with varying feed amounts, designed specifically for controlled feeding of breeder males.

The system allows for customization of both the filling duration and the feed volume for each individual hopper.

Utilizing a real-time clock, the AGM 404 manages the male feeder auger line operations.

It also controls the feed valves positioned above each hopper. For accurate weighing, each hopper is suspended from a load cell.