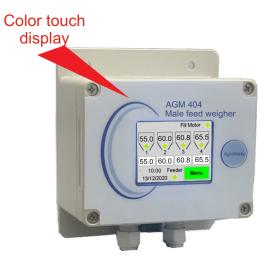

## The AGM 404 Male feed hopper weigher

The AGM 404 male feed hopper weigher can control up to 4 male feed hopper.

The AGM 404 male feeder hopper weigher is capable of filling as many as 4 feed hoppers, each with varying feed amounts, designed specifically for controlled feeding of breeder males.

The system allows for customization of both the filling duration and the feed volume for each individual hopper.

Utilizing a real-time clock, the AGM 404 manages the male feeder auger line operations.

It also controls the feed valves positioned above each hopper. For accurate weighing, each hopper is suspended from a load cell.

AGM 404
Technical specification
12 V DC volt operation.
RS 485 for valve operation.
1 relay NO for auger motor.

info@technocon-eng.com

www.agro-matic.com