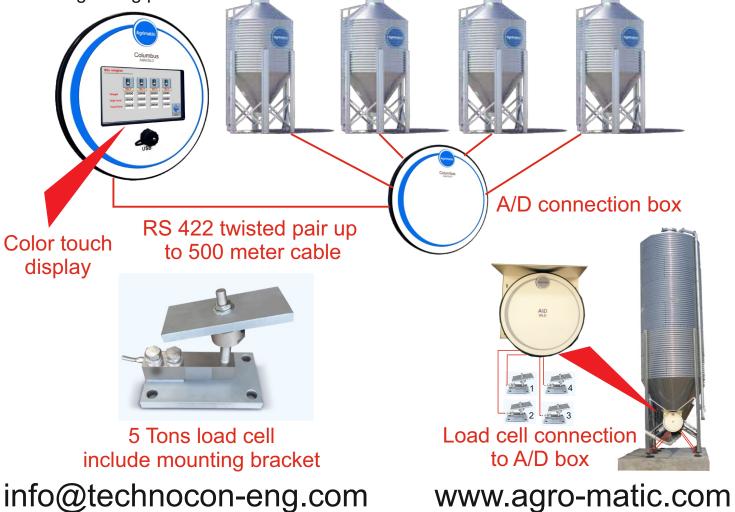

The Columbus AGM Silo is an advance multi silo weigher for up to 4 silos . The Columbus AGM silo have a color touch display to show and program all its function .

Any number of silo legs can be connected to the AGM silo control display through It's A/D connection box.