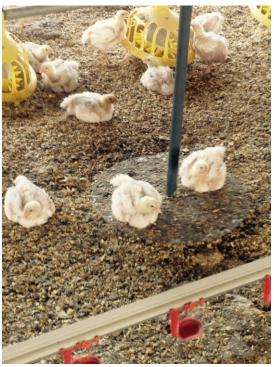

Color touch display

The Columbus AGM live electronic bird weigher can handle up to 4 hanging weighing plates and give the average weight for each of them. The Columbus AGM bird weigher Is a stand alone bird weigher for the modern poultry farm giving the critical information for successful growing. The Columbus AGM bird weigher is automatic and gives the following information:

- \* Average weight of the flock
- Number of weighing
- Standard deviation
- \* CV
- Uniformity graph
- Grow curve
- Flock age

A twisted pair cable from plates to display

The bird weigher plate is made of stainless steel The rod made of aluminum easy to adjust from 2 meters up to 2.5 meters.

Easily adjust the height from the floor during the growing period to avoid litter to touching the plate.

info@technocon-eng.com